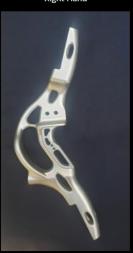

## **F10 Special Anodise** 17" Polished, Brown, Black, Silver. Black Pack Accessories. Right Hand

**D03** 17" Shot Blasted, Gun Metal Blue. Left Hand

**F38** 17" Shot Blasted, Satin Titanium. Right Hand