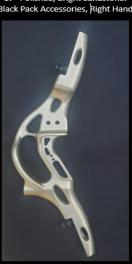

E08 Special Anodise 17" Leaf Print. Right Hand

E08 Special Anodise 17" Leaf Print. Right Hand

A03 17" Polished, Black. Right Hand

A11 17" Polished, Black. Right Hand

**E14** 17" Polished, Bright Sandstone. Black Pack Accessories, Right Hand