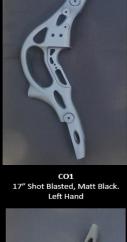

## 17" Tempest Risers

These stock risers are available immediately. Please contact carol@borderbows or ann@borderbows.com for further information

## **F10 Special Anodise** 17" Polished, Brown, Black, Silver. Black Pack Accessories. Right Hand



**D03** 17" Shot Blasted, Gun Metal Blue. Left Hand



**F38** 17" Shot Blasted, Satin Titanium. Right Hand





**D01** 17" Shot Blasted, Gun Metal Blue. Left Hand



F33
17" Shot Blasted, Satin Gun Metal Blue
Right Hand.



F21 17" Shot Blasted, Gun Metal Blue. Right Hand



**F09** 17" Polished, Satin Black. Right Hand







**F25** 17" Polished, Satin Titanium. Right Hand



E08 Special Anodise 17" Leaf Print. Right Hand



E08 Special Anodise 17" Leaf Print. Right Hand



A03 17" Polished, Black. Right Hand

A11 17" Polished, Black. Right Hand



**E14** 17" Polished, Bright Sandstone. Black Pack Accessories, Right Hand



**E11** 17" Polished, Bright Sandstone Right Hand



**E14** 17" Shot Blasted, Bright Black. Right Hand







**G06** 17" Shot Blasted Bright Winchester Green. Right Hand. F29 17" Shot Blasted Bright Black. Right Hand. **F17** 17" Shot Blasted Gun Metal Blue. Right Hand.