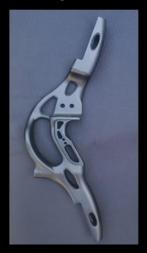

**E11** 17" Polished, Bright Sandstone Right Hand

**E14** 17" Shot Blasted, Bright Black. Right Hand

**G06** 17" Shot Blasted Bright Winchester Green. Right Hand. F29 17" Shot Blasted Bright Black. Right Hand. **F17** 17" Shot Blasted Gun Metal Blue. Right Hand.