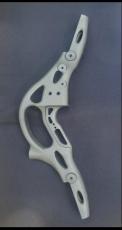

## 17" Tempest Risers

These stock risers are available immediately. Please contact carol@borderbows or ann@borderbows.com for further information

## **F10 Special Anodise** 17" Polished, Brown, Black, Silver. Black Pack Accessories. Right Hand



**D03** 17" Shot Blasted, Gun Metal Blue. Left Hand



**F38** 17" Shot Blasted, Satin Titanium. Right Hand





**D01** 17" Shot Blasted, Gun Metal Blue. Left Hand



F33
17" Shot Blasted, Satin Gun Metal Blue
Right Hand.



F21 17" Shot Blasted, Gun Metal Blue. Right Hand



**F09** 17" Polished, Satin Black. Right Hand







**F25** 17" Polished, Satin Titanium. Right Hand



E08 Special Anodise 17" Leaf Print. Right Hand



E08 Special Anodise 17" Leaf Print. Right Hand



A03 17" Polished, Black. Right Hand

A11 17" Polished, Black. Right Hand



**E14** 17" Polished, Bright Sandstone. Black Pack Accessories, Right Hand



**E11** 17" Polished, Bright Sandstone Right Hand



**E14** 17" Shot Blasted, Bright Black. Right Hand







**G06** 17" Shot Blasted Bright Winchester Green. Right Hand. F29 17" Shot Blasted Bright Black. Right Hand. **F17** 17" Shot Blasted Gun Metal Blue. Right Hand.