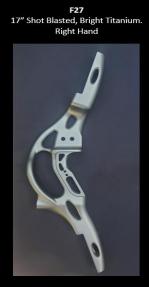

## 17" Tempest Risers

These stock risers are available immediately. Please contact carol@borderbows or ann@borderbows.com for further information

## **F10 Special Anodise** 17" Polished, Brown, Black, Silver. Black Pack Accessories. Right Hand



**D03** 17" Shot Blasted, Gun Metal Blue. Left Hand



**F38** 17" Shot Blasted, Satin Titanium. Right Hand





**D01** 17" Shot Blasted, Gun Metal Blue. Left Hand



F33
17" Shot Blasted, Satin Gun Metal Blue
Right Hand.



F21 17" Shot Blasted, Gun Metal Blue. Right Hand



**F09** 17" Polished, Satin Black. Right Hand







**F25** 17" Polished, Satin Titanium. Right Hand



E08 Special Anodise 17" Leaf Print. Right Hand



E08 Special Anodise 17" Leaf Print. Right Hand



A03 17" Polished, Black. Right Hand

A11 17" Polished, Black. Right Hand



**E14** 17" Polished, Bright Sandstone. Black Pack Accessories, Right Hand



**E11** 17" Polished, Bright Sandstone Right Hand



**E14** 17" Shot Blasted, Bright Black. Right Hand







**G06** 17" Shot Blasted Bright Winchester Green. Right Hand. F29 17" Shot Blasted Bright Black. Right Hand. **F17** 17" Shot Blasted Gun Metal Blue. Right Hand.